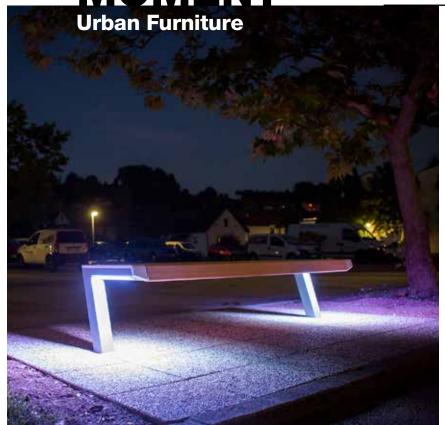

# GEOLUX PARKLINE Smart LED Solution

## Sophisticated design, high quality, economical and environmentally friendly solutions

GeoLUX ParkLine luminaires are a tool for architects for effective design of the environment. With minimalist design the luminaires are distinctly closer to the taste of the most demanding customers. They provide wide range of lighting solutions that fulfill comprehensive needs of the urban environment. With ParkLine we can use classic 'L' lighting solution, 'T' lighting solution (both sides) and asymmetric design (illumination of the road on one side and footpath on the other at the same time).

Height of installation: 0,9 m - 8 m Power consumption: 10 W - 150 W

GeoEnergetika d. o. o. Nemčavci 64, SI-9000 Murska Sobota Slovenia

T: +386 (0)31 280 571 info@geoenergetika.si // www.geolux.si