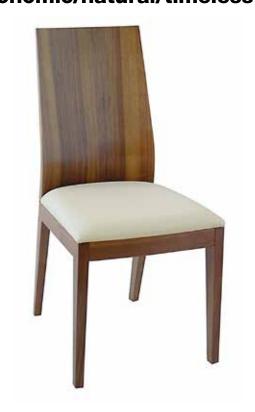

# CHAIR 1560 WALNUT ergonomic/natural/timeless

### Tradition turned into trust

Chair 1560 gives you proper sitting comfort and its shape is suitable to use in dining room or kitchen. It's made of pure solid wood, and natural leather and fabric covers. The chair is enriched by walnut wood with its specific structure and color. The entire structure of the chair is very massive and durable. Murales company has been developing such chairs for many years and ranks among the higher quality dining furniture manufactures.