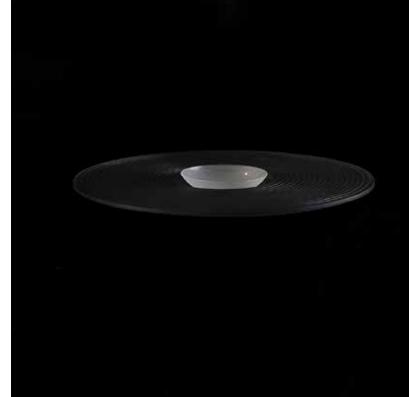

## FRUITPLATE DROPES

## Drop, droplet.

Transparent water droplet– life. Droplets of oil, wine, blood, colour droplets – food. Perhaps even a black droplet, droplet of crude oil / petroleum– wealth. And last but not least, a droplet falling into the ocean, leaving on the liquid surface a trace of waves forming a half rounded shape – infinity, eternity, spaciousness. All this and much more is encased within this droplet made of glass.