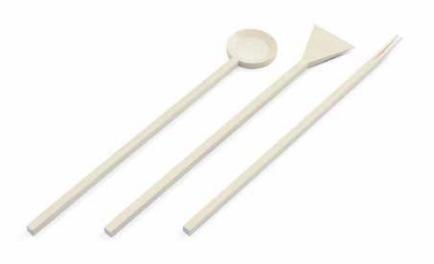

## RIBRAND Set of Kitchen Utensils

16 May-17 June 2016

#### Wood for Food

This 3-piece set of minimalist kitchen utensils provides the user with a spoon for stirring, a spatula for pot scraping and a fork for pinching and turning. Each one in a very distinct geometric form and with a hidden magnet for storing purposes, allowing the user to either mount the set to a metal surface or easily store it as a compact 3-piece pack. The simplicity of basic geometric forms is what makes these utensils elegant yet playful, with a consistent approach that functionality is the key to success.