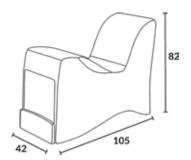

## **Beatnik**<sup>™</sup> Sound Station Chair

## Immerse Yourself in Your Private Sound Cocoon

Beatnik lets you enjoy your favourite music selection in high quality audio while relaxing in an ergonomically designed sound station chair. Beatnik connects easily with your laptop, mobile phone, tablet or mp3 player using Bluetooth or Apple's AirPlay technology. Developed for both, public spaces or home use, Beatnik enriches your habitat with distinctive design, clever ergonomics and superb sound.