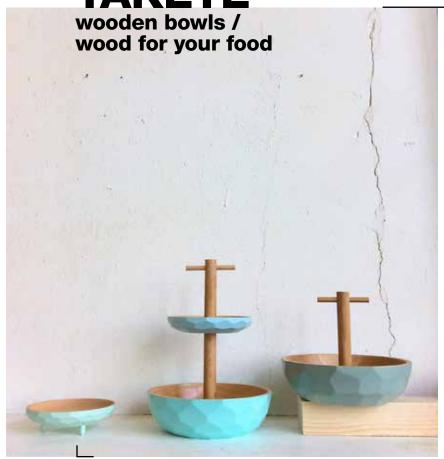

**TAKETE** 

#### **Natural material designed for** your fundamental needs

Takete are handturned wooden bowls.

The outer circumference of the bowl is facettedly sanded with almost always unique pattern Combination of color and natural appearance of wood makes those bowls stylish and useful addition to your desk or formal place settina.

They can be used for the storage of fruit, to serve bread, for soap, as jewelry box, they can be turned into a clock or lamp.

Atelie Mali, Jernej Mali s.p. Stare Črnuče 6, ŚI-1231 Lj-Črnuče Slovenia

T: +386 (0)31 337 347 jernej\_mali@yahoo.com