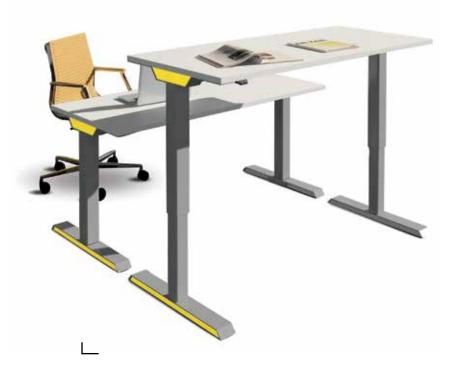

### **UP**

The search of perfect balance has always been the thing of philosophy and aesthetics.

16 May - 17 June 2016

#### Electric height adjustable desk **UP** with its prominent vertical and horizontal lines resembles exactly this - the search of balance.

Height adjustable desk UP was developed after carefully considering human behaviour, his behaviour patterns and everyday rituals when living and working in offices, where we spend most of the day. That is why healthy mind and healthy body are essential for a successful human of the todav world.