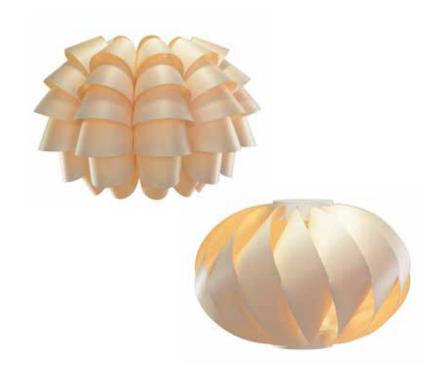

### PINE CONE & VITA The light of wood

### The light of wood

The veneer lamp shades were first designed in 1962 by Nives and Franc Vehovar. Back then, the lights were completely handmade and were never mass produced. Fifty years later, with some changes in design and with the help of contemporary technologies, we have compiled an extended family of lights. New sizes, forms and usages were added in a wide range of wood veneers.

Design: Kaja Lipnik Vehovar and Arne Vehovar

bio.