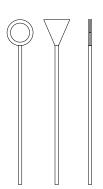

## RIBRAND Set of Kitchen Utensils

16 May-17 June 2016

#### Wood for Food

This 3-piece set of minimalist kitchen utensils provides the user with a spoon for stirring, a spatula for pot scraping and a fork for pinching and turning. Each one in a very distinct geometric form and with a hidden magnet for storing purposes, allowing the user to either mount the set to a metal surface or easily store it as a compact 3-piece pack. The simplicity of basic geometric forms is what makes these utensils elegant yet playful, with a consistent approach that functionality is the key to success.