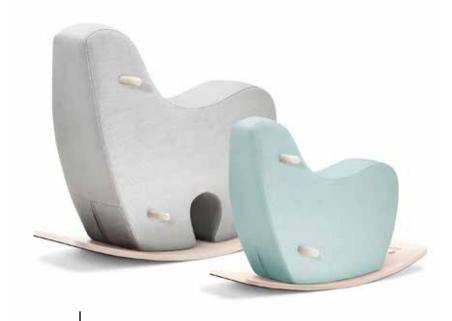

## **GOOGY**Rocking horse reinvented

16 May-17 June 2016

### Rocking horse reinvented

Googy is a designer's reply to the challenge of conventional rocking horses, which can be quite unforgiving to the clumsy approaches of toddlers and younger children. It is designed to provide fun, safety and comfort: it is soft and appealing, very well cushioned, extremely difficult to overturn, sturdy, and all of its surfaces are well rounded.

At the same time, Googy manages to have the irrevocable appeal of a plush toy. Even the youngest children are drawn to its soft and inviting presence. They immediately recognize a rocking horse in its simplified shape.