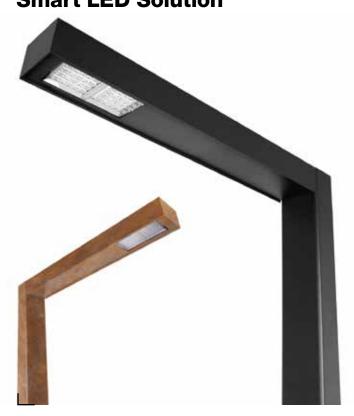

# GEOLUX PARKLINE Smart LED Solution

## Sophisticated design, high quality, economical and environmentally friendly solutions

GeoLUX ParkLine luminaires are a tool for architects for effective design of the environment. With minimalist design the luminaires are distinctly closer to the taste of the most demanding customers. They provide wide range of lighting solutions that fulfill comprehensive needs of the urban environment. With ParkLine we can use classic 'L' lighting solution, 'T' lighting solution (both sides) and asymmetric design (illumination of the road on one side and footpath on the other at the same time).

Height of installation: 0,9 m - 8 m Power consumption: 10 W - 150 W

GeoEnergetika d. o. o. Nemčavci 64, SI-9000 Murska Sobota Slovenia

T: +386 (0)31 280 571 info@geoenergetika.si // www.geolux.si