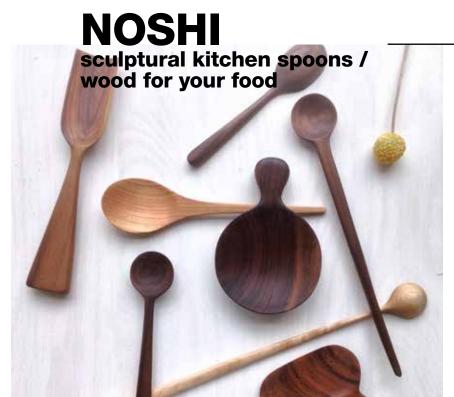

## Natural material designed for your fundamental needs

Wooden cutlery Noshi is made from different sorts of wood. The shape is adapted to the wood pattern in order to reduce the amount of waste. Each piece is entirely handcrafted. Owing to the natural materials, these products are sustainable. A small red dot marks all the cutlery products.

Atelje Mali, Jernej Mali s.p. Stare Črnuče 6, SI-1231 Lj-Črnuče **Slovenia** 

T: +386 (0)31 337 347 jernej\_mali@yahoo.com

facebook.com/AteljeMali instagram.com/ateljemali pinterest.com/Jernej Mali

16 May-17 June 2016