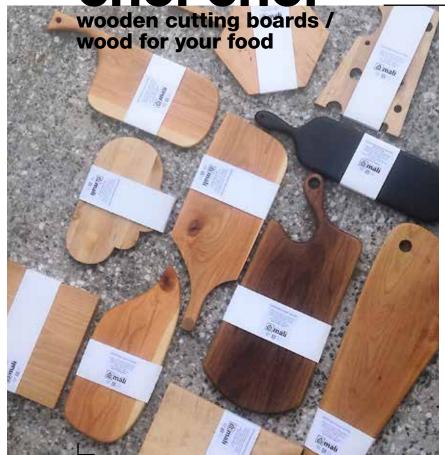

## Natural material designed for your fundamental needs

Cutting and serving boards
Chopchop are handceafted
and are as the majority of
products adapted to the
type of wood, which is
currently in stock. The forms
are continuously changed,
because we material similar
to wood accessories allows
constant experimenting with
the shape. In this carefully
watch out for the ease of its
shape and functionality.

Atelje Mali, Jernej Mali s.p. Stare Črnuče 6, SI-1231 Lj-Črnuče **Slovenia** 

T: +386 (0)31 337 347 jernej\_mali@yahoo.com

facebook.com/AteljeMali instagram.com/ateljemali pinterest.com/Jernej Mali