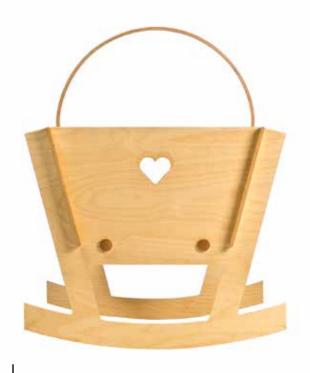

## ZIBA ZIBA Foldable cradle

### Low-tech, ethno-chic

Ziba Ziba is a modern rocker bassinet made of thin birch plywood. Simple tool-free assembly and flat packaging makes it a great portable baby bed. Its design is contemporary yet it flirts with the tradition, fusing the retro solidity and decorative character with the comfort and functionality of the modern. Ziba Ziba is more than a functional piece of furniture. It has a lifetime value and will be handed over with pride from generation to generation.