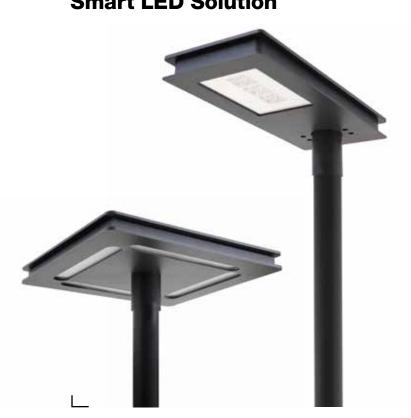

# GEOLUX PLAINLINE II Smart LED Solution

## Sophisticated design, high quality, economical and environmentally friendly solutions

GeoLUX PlainLine II is our latest solution for outdoor lighting. It is technological upgrde of basic PlainLine. Product has excellent features, such as easy adjustable illumination angle, easy opening of the housing, wider angle of the illumination, modular light source, latest technologic solutions on diodes, driver and optics.

Height of installation: up to 12 m Power consumption: 27 W - 150 W

And: PlainLine II Retro
Height of installation: up to 7 m
Power consumption: up to 39 W

GeoEnergetika d. o. o. Nemčavci 64, SI-9000 Murska Sobota **Slovenia** 