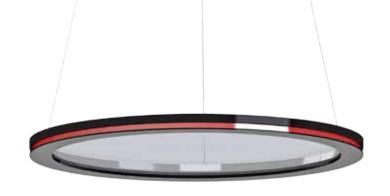

### EOS LED CIRCULAR

From transparency to homogenous light.

#### Minimalism. Style. High visual comfort.

EOS LED Circular is characterized with a slim frame around a transparent panel, which makes the luminaire elegant and unobtrusive element in the room. When switched on, the luminaire changes its form and creates a perception of circular light hanging in the air. Emitting light both up to the ceiling and down to the workspace, it diminishes glares, delivers high quality light and creates a comfortable atmosphere.

Ø 470 | 560 | 650 | 740 | 825

LED Luks. d. o. o. Mednarodni prehod 6, Vrtojba, SI-5290 Šempeter pri Gorici Slovenia

T: +386 (0) 5 393 2475 info@ledluks.com // www.ledluks.com

facebook.com/ledluks linkedin.com/company/led-luks-d-o-o-