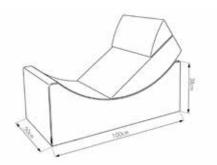

# The Moon element is a simple but in many ways a useful piece of furniture designed for comfortable sitting, lying or use as a low table.

The Moon element is composed of two separate parts that fit together tightly forming a block. When we want to stretch our leas. Moon can be transformed into an easy-chair simply by shifting the upper part in the position of a backrest. We can also combine two or more Moon elements together and form different compositions, such as sofa, a combination of a table with one or more sitting elements, or a combination of four functioning as a bed.

Design: Damjan Uršič

LINA DESIGN d. o. o. Ljubljanska c. 45, SI-1241 Kamnik **Slovenia** 

T: +386 (0)1 839 54 60 info@linafurniture.com

twitter.com/LinaFurniture facebook.com/furniture.lina