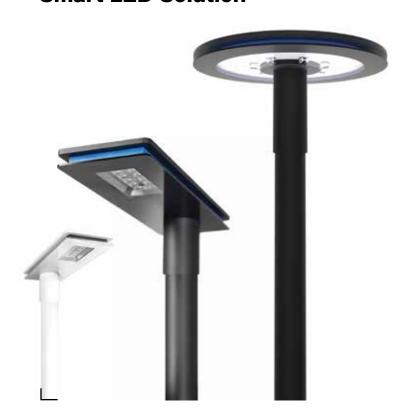

# GEOLUX PARKLINE Smart LED Solution

## Sophisticated design, high quality, economical and environmentally friendly solutions

GeoLUX ParkLine luminaires are a tool for architects for effective design of the environment. With minimalist design the luminaires are distinctly closer to the taste of the most demanding customers. They provide wide range of lighting solutions that fulfill comprehensive needs of the urban environment. With ParkLine we can use classic 'L' lighting solution, 'T' lighting solution (both sides) and asymmetric design (illumination of the road on one side and footpath on the other at the same time).

Height of installation: 0,9 m - 8 m Power consumption: 10 W - 150 W

GeoEnergetika d. o. o. Nemčavci 64, SI-9000 Murska Sobota Slovenia

T: +386 (0)31 280 571 info@geoenergetika.si // www.geolux.si