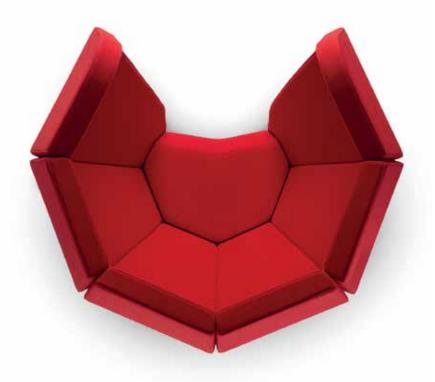

#### Wood/ **Geometry/ Poetry**

TWO TYPES OF **BARSTOOLS** WITH DISTINCTIVE CHARACTERS, BOTH SUITABLE FOR HOME AND CONTRACT USE. THE HOLLOW SPACE BENEATH THE ROUND **UPHOLSTERED SEAT** ALLOWS THE ELASTIC WEBBING TO FLEX WHEN SITTING, ADDING AN EVEN GREATER ELEMENT OF COMFORT.

Klanec pri Kozini 5. SI-6240 Kozina Slovenia T: +386 (0)5 6800 120 info@mitja.eu // www.mitja.eu

SPIRIT

16 May-17 June 2016