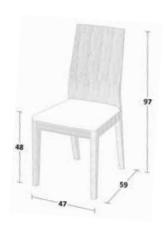

# CHAIR 1560 WALNUT ergonomic/natural/timeless

### Tradition turned into trust

Chair 1560 gives you proper sitting comfort and its shape is suitable to use in dining room or kitchen. It's made of pure solid wood, and natural leather and fabric covers. The chair is enriched by walnut wood with its specific structure and color. The entire structure of the chair is very massive and durable. Murales company has been developing such chairs for many years and ranks among the higher quality dining furniture manufactures.