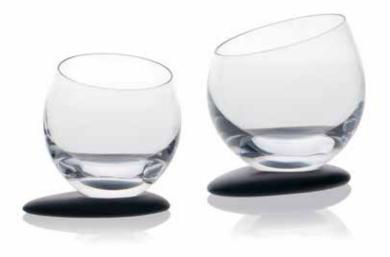

### PRIMEVAL EXPRESSIONS EGG - Rocking Crystal Glasses

## EGG – rocking crystal glasses with xylite/nutwood coasters and treys

Simple egg-shaped, handmade crystal glasses with sloped rim, complemented with organically shaped, handmade wooden coasters and serving trays made of 2,5 million years old petrified wood xylite or fragrant walnut wood. Lens shaped bottom allows the Egg to rock when placed down yet thoughtfully arranged materials and gravity keep the glass safe.

The Egg fits your palm perfectly and is meant for your enjoyment and a whiff of luxury to daily routine.

Design: Mateja Krašovec Pogorelčnik

STORIES design, d. o. o. Kavče 66, SI–3320 Velenje Slovenia T: +386 (0)3 897 4400 info@stories-design.si www.stories-design.net