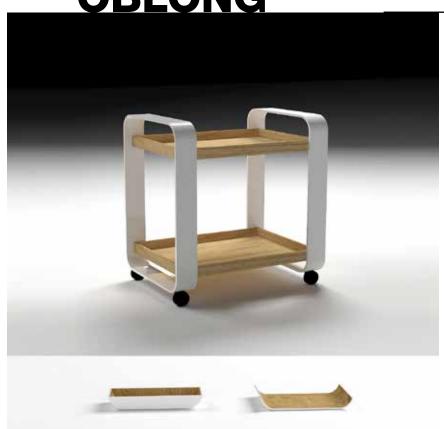

#### Wood/ **Geometry/ Poetry**

TWO TYPES OF **BARSTOOLS** WITH DISTINCTIVE CHARACTERS, BOTH SUITABLE FOR HOME AND CONTRACT USE. THE HOLLOW SPACE BENEATH THE ROUND **UPHOLSTERED SEAT** ALLOWS THE ELASTIC WEBBING TO FLEX WHEN SITTING, ADDING AN EVEN GREATER ELEMENT OF COMFORT.

Klanec pri Kozini 5. SI-6240 Kozina Slovenia T: +386 (0)5 6800 120 info@mitja.eu // www.mitja.eu

SPIRIT

16 May-17 June 2016