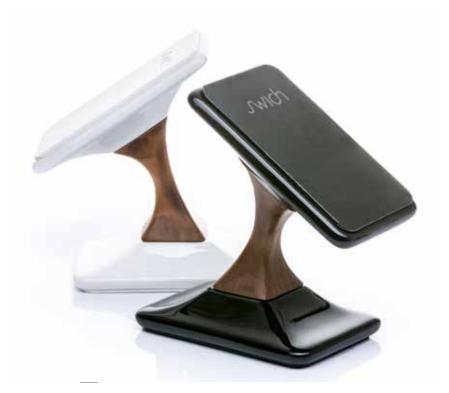

# **SWICH**Premium Wireless Charging Stand

#### Wirelessly charges your Smartphone in style

SWICH is an elegant stand for mobile phones and tablets with a possibility to charge the battery without inserting the cable into the device.

Ceramics and walnut wood are handcrafted and together form a single authentic form, making every SWICH a unique piece of design. The upper pad is tilted at a 45° angle and enables an entirely comfortable view on the screen and takes full advantage of the functionality of the phone while charging.

LUTMAN Design Studio d. o. o. Tržaška cesta 69, SI–1000 Ljubljana **Slovenia** 

T +386 (0)40 848 532 boris@lutman.si www.swichwicharger.com

twitter.com/swichwicharger facebook.com/Swich.wireless instagram.com/swichwicharger pinterest.com/swichwicharger