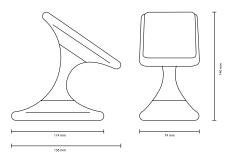

# **SWICH**Premium Wireless Charging Stand

#### Wirelessly charges your Smartphone in style

SWICH is an elegant stand for mobile phones and tablets with a possibility to charge the battery without inserting the cable into the device.

Ceramics and walnut wood are handcrafted and together form a single authentic form, making every SWICH a unique piece of design. The upper pad is tilted at a 45° angle and enables an entirely comfortable view on the screen and takes full advantage of the functionality of the phone while charging.

LUTMAN Design Studio d. o. o. Tržaška cesta 69, SI–1000 Ljubljana **Slovenia** 

T +386 (0)40 848 532 boris@lutman.si www.swichwicharger.com

twitter.com/swichwicharger facebook.com/Swich.wireless instagram.com/swichwicharger pinterest.com/swichwicharger