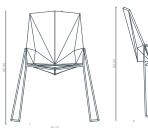

## Stack the chairs without compromising the design

A tribute to the great industrial designer Niko Kralj and his Shell chair, Nico Less is a congress seat that can be linked into compositions of various lengths or stored into vertical stacks. The seat consists of ergonomic triangular plates allowing comfortable sitting by adapting to the body. Transformation to an office chair is made with two metallic bases or to a living room chair with a wooden base. You can pair it with a prefabricated table with tin. wooden or felt top.