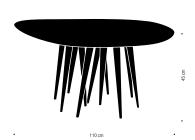

## MEDUSA Wooden coffee table

## The story of directions in green

Wooden coffee table named MEDUSA is a part of The story of Directions in Green. We use only high quality wood from slovenian forests, protected by natural coatings. This is furniture that is transmitted and used from generation to generation.

MEDUSA always looks as if dancing. As if moving. As if being happy all the time. No wonder you may adopt it, as your next perfect pet.

Materials: walnut (table top), elm (legs), nature oil/wax coat Dimensions: 110 x 110 x 45 cm