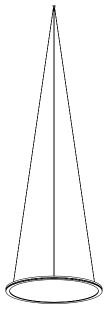

### EOS LED CIRCULAR

From transparency to homogenous light.

#### Minimalism. Style. High visual comfort.

EOS LED Circular is characterized with a slim frame around a transparent panel, which makes the luminaire elegant and unobtrusive element in the room. When switched on, the luminaire changes its form and creates a perception of circular light hanging in the air. Emitting light both up to the ceiling and down to the workspace, it diminishes glares, delivers high quality light and creates a comfortable atmosphere.

Ø 470 | 560 | 650 | 740 | 825

LED Luks. d. o. o. Mednarodni prehod 6, Vrtojba, SI-5290 Šempeter pri Gorici Slovenia

T: +386 (0) 5 393 2475 info@ledluks.com // www.ledluks.com

facebook.com/ledluks linkedin.com/company/led-luks-d-o-o-