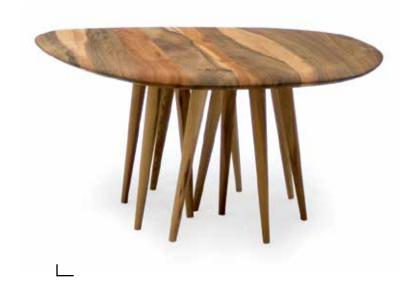

## MEDUSA Wooden coffee table

## The story of directions in green

Wooden coffee table named MEDUSA is a part of The story of Directions in Green. We use only high quality wood from slovenian forests, protected by natural coatings. This is furniture that is transmitted and used from generation to generation.

MEDUSA always looks as if dancing. As if moving. As if being happy all the time. No wonder you may adopt it, as your next perfect pet.

Materials: walnut (table top), elm (legs), nature oil/wax coat Dimensions: 110 x 110 x 45 cm

Design: Dejan Pfeifer and Nadja Pfeifer

STUDIO DREVO d. o. o. Zelena pot 9, SI-1000 Ljubljana **Slovenia** T: +386 (0)41 27 11 44

Info.drevo@gmail.com www.studiodrevo.com

facebook.com/studiodrevo