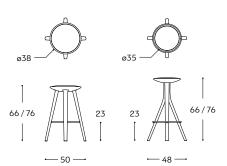

#### Wood/ **Geometry/ Poetry**

TWO TYPES OF **BARSTOOLS** WITH DISTINCTIVE CHARACTERS, BOTH SUITABLE FOR HOME AND CONTRACT USE. THE HOLLOW SPACE BENEATH THE ROUND **UPHOLSTERED SEAT** ALLOWS THE ELASTIC WEBBING TO FLEX WHEN SITTING, ADDING AN EVEN GREATER ELEMENT OF COMFORT.