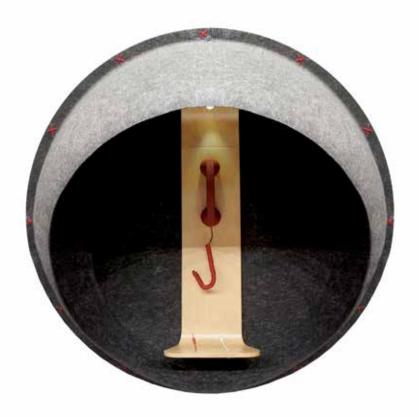

### **CHAT LOOP**

## Sustainable product with best user experience.

Chat Loop was designed and made with a purpose to offer best user experience in open spaces, to provide retreat for 'loud' phone calls. The goal was to use material that is considered 'trash' - felt made from recycled plastic bottles. Chat Loop can be used as a hideout for calls, offers features like charging any mobile phone and provides a simple login phone call with traditional hand set. Curved laminated wood shelf offers a place for writing quick note or just a place to leave your phone or tablet in your sight.