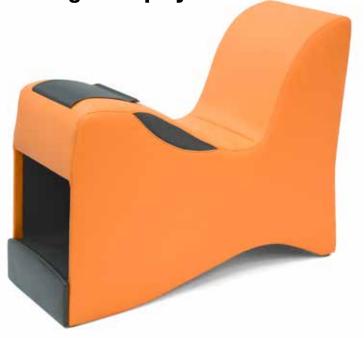

## **Beatnik**<sup>™</sup> Sound Station Chair

## Immerse Yourself in Your Private Sound Cocoon

Beatnik lets you enjoy your favourite music selection in high quality audio while relaxing in an ergonomically designed sound station chair. Beatnik connects easily with your laptop, mobile phone, tablet or mp3 player using Bluetooth or Apple's AirPlay technology. Developed for both, public spaces or home use, Beatnik enriches your habitat with distinctive design, clever ergonomics and superb sound.