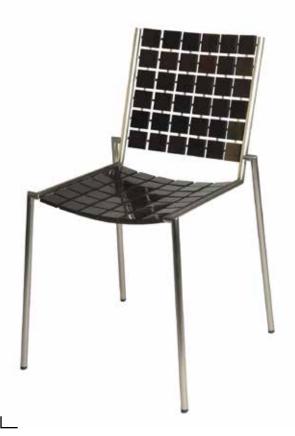

\_mali@yahoo.com

facebook.com/AtelieMali instagram.com/ateljemali pinterest.com/Jernej Mali













16 May-17 June 2016

**CHOPCHOP** 



## Natural material designed for your fundamental needs

Cutting and serving boards
Chopchop are handceafted
and are as the majority of
products adapted to the
type of wood, which is
currently in stock. The forms
are continuously changed,
because we material similar
to wood accessories allows
constant experimenting with
the shape. In this carefully
watch out for the ease of its
shape and functionality.



Atelje Mali, Jernej Mali s.p. Stare Črnuče 6, SI-1231 Lj-Črnuče **Slovenia** 

T: +386 (0)31 337 347 jernej\_mali@yahoo.com

facebook.com/AteljeMali instagram.com/ateljemali pinterest.com/Jernej Mali















## 5 X 5 CHAIR Made of xilith®



## Made of xilith® an extraordinary material with a look of ebony

The uniqueness of the 5x5 chair is xilith, 2,5 million old raw material dug from 300m under the earth surface together with a coal lignite. But it is neither coal nor wood.

The majority of the raw material is thrown away so it generates waste on the earth surface. Xilith is extremely hard but brittle, difficult to be shaped in big dimensions. Therefore the idea about chair design seemed to be very provocative and the dimension 5x5cm was the challenging starting point for the design concept.





#### Barbara Prinčič Cogito Design

Barbara Prinčič, MA Papirniški trg 18B, SI-1000 Ljubljana **Slovenia** T: +386 (0)31 396 002

barbara.princic1@guest.arnes.si // www.cogitodesign.net













## FRUITPLATE DROPES



## Dro