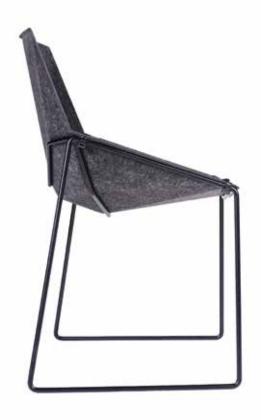

## Stack the chairs without compromising the design

A tribute to the great industrial designer Niko Kralj and his Shell chair, Nico Less is a congress seat that can be linked into compositions of various lengths or stored into vertical stacks. The seat consists of ergonomic triangular plates allowing comfortable sitting by adapting to the body. Transformation to an office chair is made with two metallic bases or to a living room chair with a wooden base. You can pair it with a prefabricated table with tin. wooden or felt top.