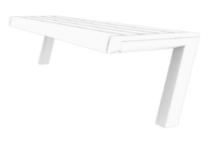

## MEDUSA Wooden coffee table

## The story of directions in green

Wooden coffee table named MEDUSA is a part of The story of Directions in Green. We use only high quality wood from slovenian forests, protected by natural coatings. This is furniture that is transmitted and used from generation to generation.

MEDUSA always looks as if dancing. As if moving. As if being happy all the time. No wonder you may adopt it, as your next perfect pet.

Materials: walnut (table top), elm (legs), nature oil/wax coat Dimensions: 110 x 110 x 45 cm

Design: Dejan Pfeifer and Nadja Pfeifer

STUDIO DREVO d. o. o. Zelena pot 9, SI-1000 Ljubljana **Slovenia** T: +386 (0)41 27 11 44

Info.drevo@gmail.com www.studiodrevo.com

facebook.com/studiodrevo