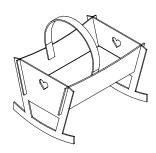

## ZIBA ZIBA Foldable cradle

### Low-tech, ethno-chic

Ziba Ziba is a modern rocker bassinet made of thin birch plywood. Simple tool-free assembly and flat packaging makes it a great portable baby bed. Its design is contemporary yet it flirts with the tradition, fusing the retro solidity and decorative character with the comfort and functionality of the modern. Ziba Ziba is more than a functional piece of furniture. It has a lifetime value and will be handed over with pride from generation to generation.