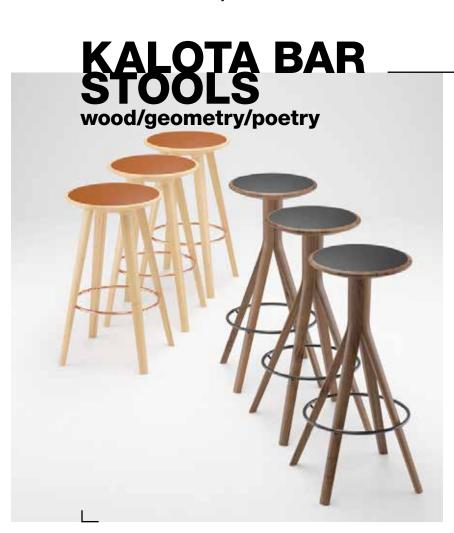

#### Wood/ **Geometry/ Poetry**

TWO TYPES OF **BARSTOOLS** WITH DISTINCTIVE CHARACTERS, BOTH SUITABLE FOR HOME AND CONTRACT USE. THE HOLLOW SPACE BENEATH THE ROUND **UPHOLSTERED SEAT** ALLOWS THE ELASTIC WEBBING TO FLEX WHEN SITTING, ADDING AN EVEN GREATER ELEMENT OF COMFORT.